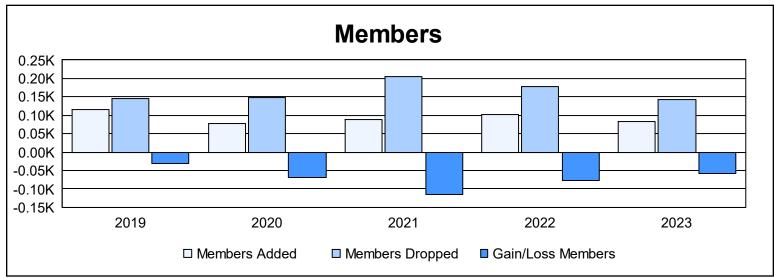

District 1 M As of June 2023 Cumulative

| Year      | New<br>Clubs | Dropped<br>Clubs | Gain/<br>Loss<br>Clubs | New<br>Members | Charter<br>Members | Reinstate<br>Members | Transfer<br>Members | Total<br>Member<br>Added | Total<br>Members<br>Dropped | Gain/<br>Loss<br>Members |
|-----------|--------------|------------------|------------------------|----------------|--------------------|----------------------|---------------------|--------------------------|-----------------------------|--------------------------|
| 2018-2019 | 0            | 0                | 0                      | 113            | 0                  | 1                    | 1                   | 115                      | 146                         | -31                      |
| 2019-2020 | 0            | 1                | -1                     | 69             | 1                  | 2                    | 5                   | 77                       | 147                         | -70                      |
| 2020-2021 | 0            | 2                | -2                     | 83             | 1                  | 3                    | 2                   | 89                       | 204                         | -115                     |
| 2021-2022 | 0            | 4                | -4                     | 88             | 0                  | 2                    | 13                  | 103                      | 179                         | -76                      |
| 2022-2023 | 0            | 2                | -2                     | 79             | 0                  | 2                    | 2                   | 83                       | 142                         | -59                      |
| Average   | 0            | 2                | -2                     | 86             | 0                  | 2                    | 5                   | 93                       | 164                         | -70                      |