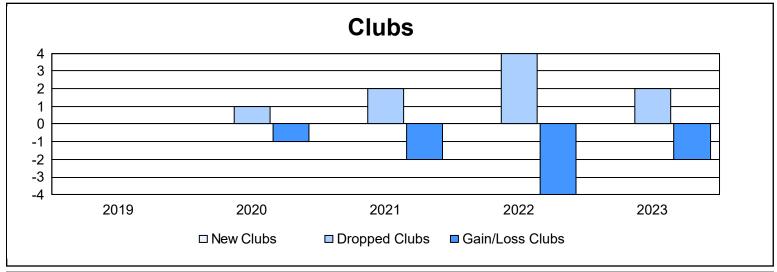

District 1 M As of June 2023 Cumulative

| Year      | New<br>Clubs | Dropped<br>Clubs | Gain/<br>Loss<br>Clubs | New<br>Members | Charter<br>Members | Reinstate<br>Members | Transfer<br>Members | Total<br>Member<br>Added | Total<br>Members<br>Dropped | Gain/<br>Loss<br>Members |
|-----------|--------------|------------------|------------------------|----------------|--------------------|----------------------|---------------------|--------------------------|-----------------------------|--------------------------|
| 2018-2019 | 0            | 0                | 0                      | 113            | 0                  | 1                    | 1                   | 115                      | 146                         | -31                      |
| 2019-2020 | 0            | 1                | -1                     | 69             | 1                  | 2                    | 5                   | 77                       | 147                         | -70                      |
| 2020-2021 | 0            | 2                | -2                     | 83             | 1                  | 3                    | 2                   | 89                       | 204                         | -115                     |
| 2021-2022 | 0            | 4                | -4                     | 88             | 0                  | 2                    | 13                  | 103                      | 179                         | -76                      |
| 2022-2023 | 0            | 2                | -2                     | 79             | 0                  | 2                    | 2                   | 83                       | 142                         | -59                      |
| Average   | 0            | 2                | -2                     | 86             | 0                  | 2                    | 5                   | 93                       | 164                         | -70                      |